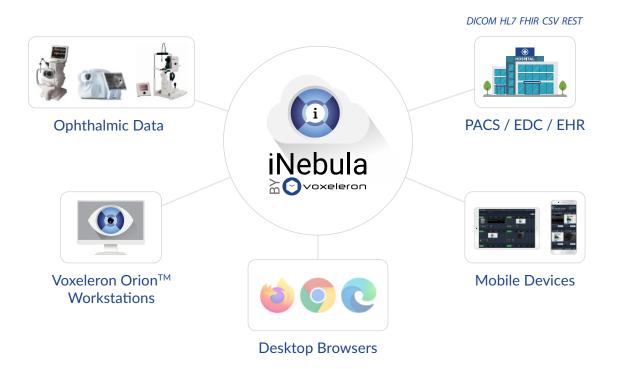

#### With iNebula You Can

- Store and view ophthalmic data from any vendor in any format
- Manage data compliant with 21 CFR Part 11 and GDPR
- Instantly locate data and reports with keyword search
- Leverage workflow and notifications to dispatch tasks & share images
- Integrate with Voxeleron's Orion for advanced image analysis tasks

#### **How It Works**

Visualize data across all ophthalmic devices with comprehensive trial status in real time.

- "iNebula has made turnaround for clinical trials much more efficient. We can immediately review data across all patients and sites and act on it. iNebula is saving us valuable time and resources."
  - Brittany Chung Senior Manager Lexitas