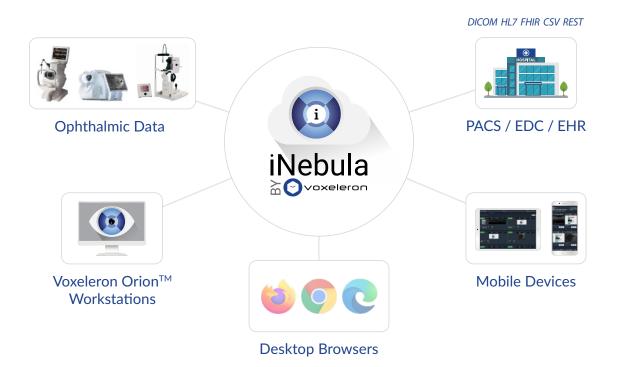

#### With iNebula You Can

- Store and view ophthalmic data from any vendor in any format
- Manage data compliant with 21 CFR Part 11 and GDPR
- Instantly locate data and reports with keyword search
- Leverage workflow and notifications to dispatch tasks & share images
- Integrate with Voxeleron's Orion for advanced image analysis tasks

#### **How It Works**

Visualize data across all ophthalmic devices with comprehensive trial status in real time.

- "Over the past decade the Voxeleron team has assisted with numerous advanced image analyses, computer vision evaluations, and cross-platform standardization. Recently, iNebula has provided a functional, easy, and simple interface for us to share image data from 103 study patients with various stakeholders in our development plan. A system like this is invaluable when managing large image datasets."
  - George Magrath, MD CEOOcuphire Pharma