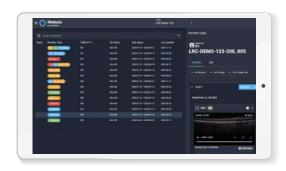

## Accelerate Clinical Research Toward Better Patient Outcomes with the Complete, Cloud-Based Clinical Trial Management Platform

View comprehensive trial status and data in real-time

Streamline workflows to eliminate bottlenecks

#### **How It Works**

Visualize data across all ophthalmic devices with comprehensive trial status in real time.

- "Over the past decade the Voxeleron team has assisted with numerous advanced image analyses, computer vision evaluations, and cross-platform standardization. Recently, iNebula has provided a functional, easy, and simple interface for us to share image data from 103 study patients with various stakeholders in our development plan. A system like this is invaluable when managing large image datasets."
  - George Magrath, MD CEOOcuphire Pharma